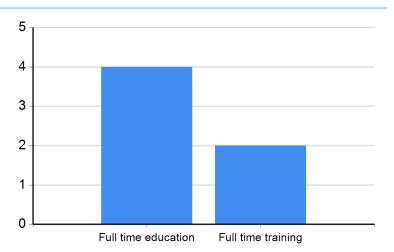

#### **DfE Destination Groups**

|                     | No. of Clients | %     |
|---------------------|----------------|-------|
| Full time education | 4              | 66.7% |
| Full time training  | 2              | 33.3% |
| Total               | 6              |       |